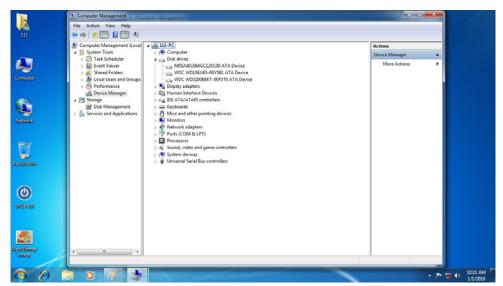

Right-click on the computer and select manage

MPX-9125 User's manual

select Disk Management

Right-click in the black region and choose RAID mode