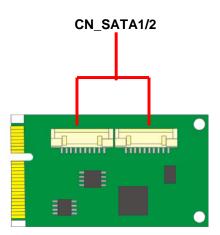

### 1.3 < Connector Reference>

Connector: CN\_SATA1/2
Type: DF14 10-pin pitch=1.25mm

| Pin | Description | Pin | Description |
|-----|-------------|-----|-------------|
| 1   | GND         | 2   | TXP0/1      |
| 3   | TXN0/1      | 4   | GND         |
| 5   | GND         | 6   | GND         |
| 7   | GND         | 8   | RXN0/1      |
| 9   | RXP0/1      | 10  | GND         |