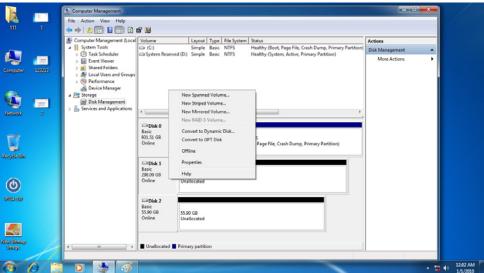

Right-click on the computer and select manage

MPX-9125 User's manual

select Disk Management

Right-click in the black region and choose RAID mode