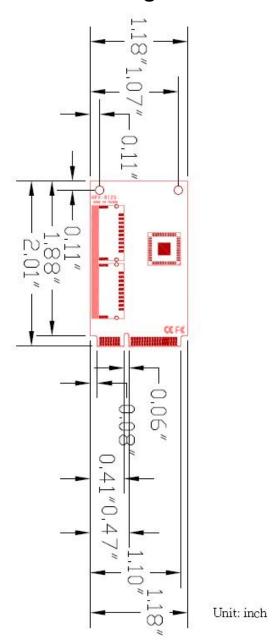

& User's Manual

## 1.0 < Product Specification>

| General Specification |                                                        |  |
|-----------------------|--------------------------------------------------------|--|
| Form Factor           | PCI Express mini card                                  |  |
| Controller            | Marvell 88SE9125                                       |  |
| Features              | 2 x SATAIII provides up to 600MB/s c transferring rate |  |
|                       | (Support customer's own RAID software)                 |  |
| Accessories           | 2 x DF14 10-pin SATA Cable                             |  |
| Dimensions (WxD)      | 30.00mm x 50.95mm                                      |  |

# 1.1 <Component Placement>



# 1.2 < Mechanical Drawing>



### 1.3 < Connector Reference>

Connector: CN\_SATA1/2
Type: DF14 10-pin pitch=1.25mm

| Pin | Description | Pin | Description |
|-----|-------------|-----|-------------|
| 1   | GND         | 2   | TXP0/1      |
| 3   | TXN0/1      | 4   | GND         |
| 5   | GND         | 6   | GND         |
| 7   | GND         | 8   | RXN0/1      |
| 9   | RXP0/1      | 10  | GND         |



## 1.4 <SATA RAID Configuration>

The board integrates Marvell 88SE9125 with RAID function for Serial ATA III drives, and supports the configurations below:

**RAID 0 (Stripping)**: Two hard drives operating as one drive for optimized data R/W performance. It needs two unused drives to build this operation.

**RAID 1 (Mirroring)**: Copies the data from first drive to second drive for data security, and if one d