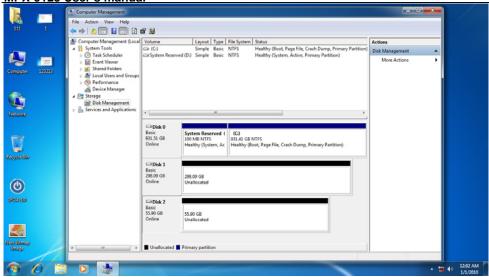

Right-click on the computer and select manage

MPX-9125 User's manual

select Disk Management

Right-click in the black region and choose RAID mode