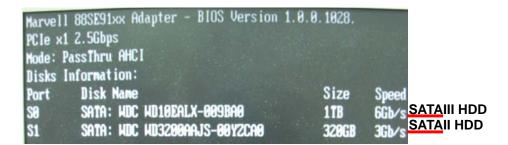

## 1.0 < Product Specification>

| General Specification |                                                        |  |
|-----------------------|--------------------------------------------------------|--|
| Form Factor           | PCI Express mini card                                  |  |
| Controller            | Marvell 88SE9125                                       |  |
| Features              | 2 x SATAIII provides up to 600MB/s c transferring rate |  |
|                       | (Support customer's own RAID software)                 |  |
| Accessories           | 2 x DF14 10-pin SATA Cable                             |  |
| Dimensions (WxD)      | 30.00mm x 50.95mm                                      |  |

## 1.4 <SATA RAID Configuration>

The board integrates Marvell 88SE9125 with RAID function for Serial ATA III drives, and supports the configurations below:

**RAID 0 (Stripping)**: Two hard drives operating as one drive for optimized data R/W performance. It needs two unused drives to build this operation.